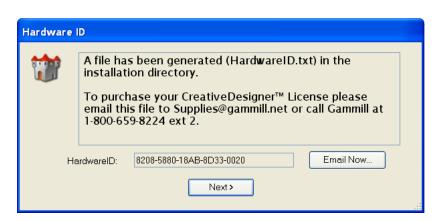

You will receive a unique hardware ID and Contact Information to complete payment when the Installation is complete.

## Thank you

At the end of the installation the following box pops up, which will lead to customers contacting Gammill sales with a Hardware ID and paying the \$200 to license CreativeDesigner™.